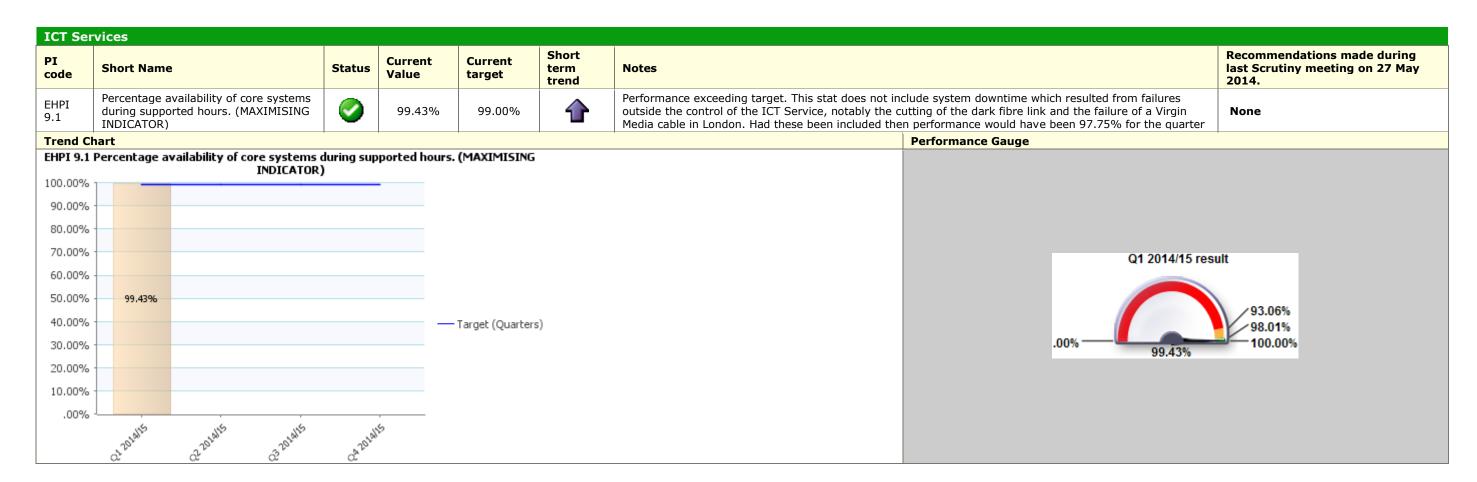

000 -<br>40,000 -<br>35,000 -<br>25,000 -<br>20,000 -<br>15,000 -<br>5,000 - | 24,968                                                                   |        | as). (MAXIMI     | — Target (Qua     |                        |                                                                                                                                                                       | Q1 2014/15 resulting Q1 24,968                                                                                                                                      | 25,380<br>26,730<br>50,000                                        |

## Traffic Light Red Corporate Priority: Prosperity







#### Traffic Light Amber Corporate Priority: Place



## Traffic Light Green Corporate Priority: Prosperity













### Traffic Light Unknown Corporate Priority: People

| Custo       | Customer Services                                                   |        |                  |                   |                        |                                                                                                                                                                                                                                                                                                                                                     |                                                                   |  |
|-------------|---------------------------------------------------------------------|--------|------------------|-------------------|------------------------|------