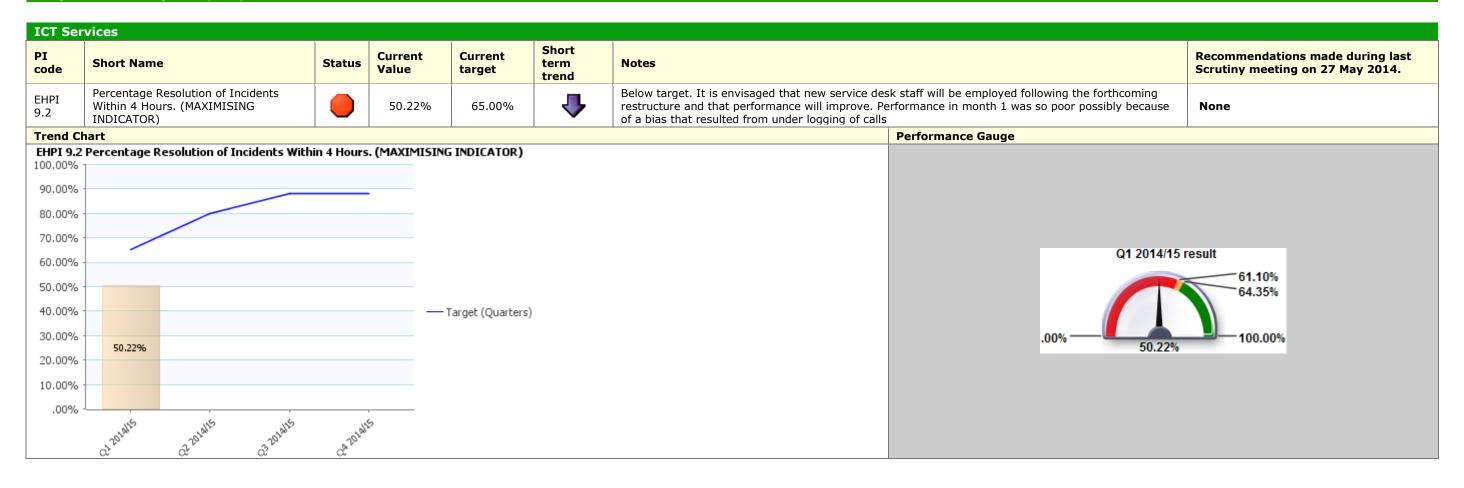

|                                                                   |
| 50,000 -<br>45,000 -<br>40,000 -<br>35,000 -<br>25,000 -<br>20,000 -<br>15,000 -<br>5,000 - | 24,968                                                                   |        | as). (MAXIMI     | — Target (Qua     |                        |                                                                                                                                                                       | Q1 2014/15 resulting Q1 24,968                                                                                                                                      | 25,380<br>26,730<br>50,000                                        |

## Traffic Light Red Corporate Priority: Prosperity







#### Traffic Light Amber Corporate Priority: Place



## Traffic Light Green Corporate Priority: Prosperity













### Traffic Light Unknown Corporate Priority: People

| Custo       | Customer Services                                                   |        |                  |                   |                        |                                                                                                                                                                                                                                                                                                                                                     |                                                                   |  |
|-------------|--------------------------------