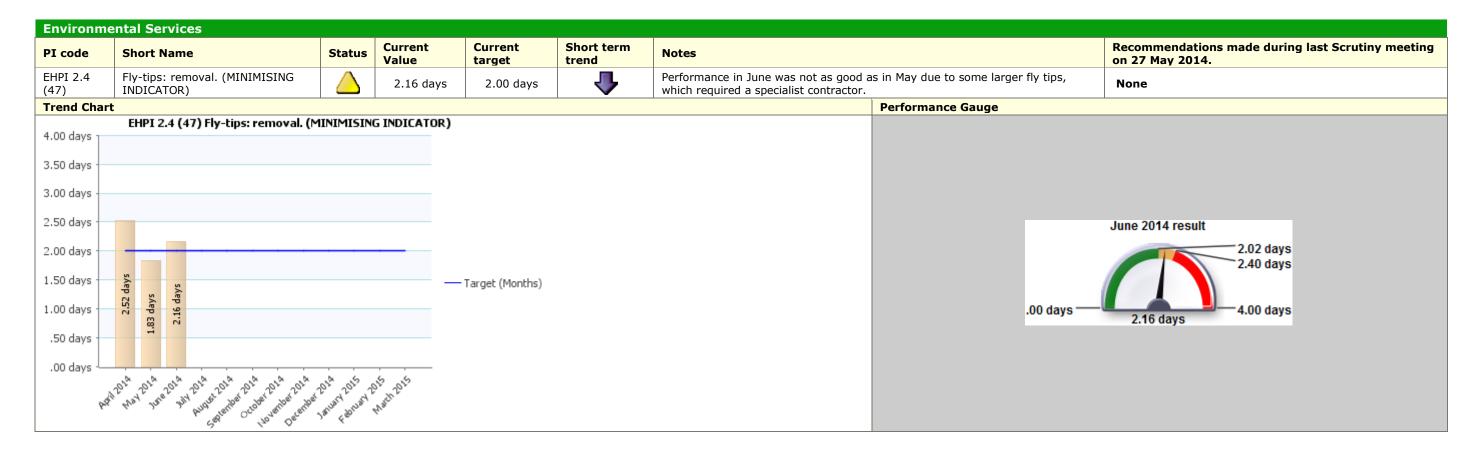

|
| 50,000 -<br>45,000 -<br>40,000 -<br>35,000 -<br>25,000 -<br>20,000 -<br>15,000 -<br>5,000 - | 24,968                                                                   |        | as). (MAXIMI     | — Target (Qua     |                        |                                                                                                                                                                       | Q1 2014/15 resulting Q1 24,968                                                                                                                                      | 25,380<br>26,730<br>50,000                                        |

## Traffic Light Red Corporate Priority: Prosperity







#### Traffic Light Amber Corporate Priority: Place



## Traffic Light Green Corporate Priority: Prosperity













### Traffic Light Unknown Corporate Priority: People

| Custo       | Customer Services                                                   |        |                  |                   |                        |                                                                                                                                                                                                                                                                                                                                                     |                                                                   |  |
|-------------|---------------------------------------------------------------------|--------|-----------