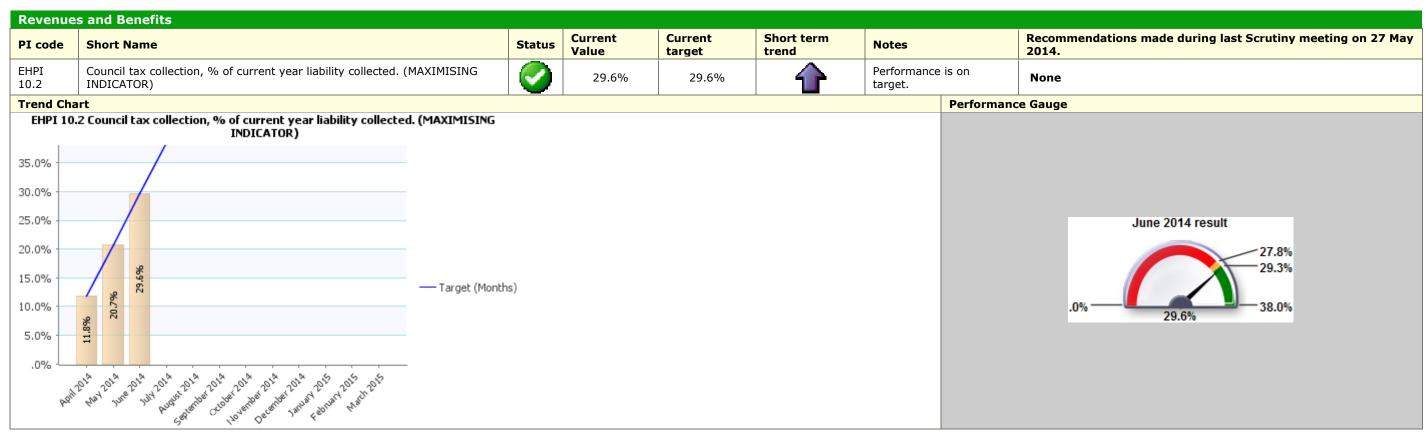

### Traffic Light Unknown Corporate Priority: People

| Custo       | Customer Services                                                   |        |                  |                   |                        |                                                                                                                                                                                                                                                                                                                                                     |                                                                   |  |
|-------------|---------------------------------------------------------------------|--------|------------------|-------------------|------------------------|-----------------------------------------------------------------------------------------------------------------------------------------------------------------------------------------------------------------------------------------------------------------------------------------------------------------------------------------------------|-------------------------------------------------------------------|--|
| PI<br>code  | Short Name                                                          | Status | Current<br>Value | Current<br>target | Short<br>term<br>trend | Notes                                                                                                                                                                                                                                                                                                                                               | Recommendations made during last Scrutiny meeting on 27 May 2014. |  |
| EHPI<br>5.1 | % of complaints resolved in 14 days or less. (MAXIMISING INDICATOR) | TBD    | TBD              | 70.00%            | TBD                    | There is currently no Quarter 1 performance data available. This is due to the system for logging complaints was changed at the start of 2014/15 from LAGON to INFREEMATION and teething problems with the new system meant that the data can not be extracted. The issue is currently being reviewed and will be resolved by early September 2014. | None                                                              |  |