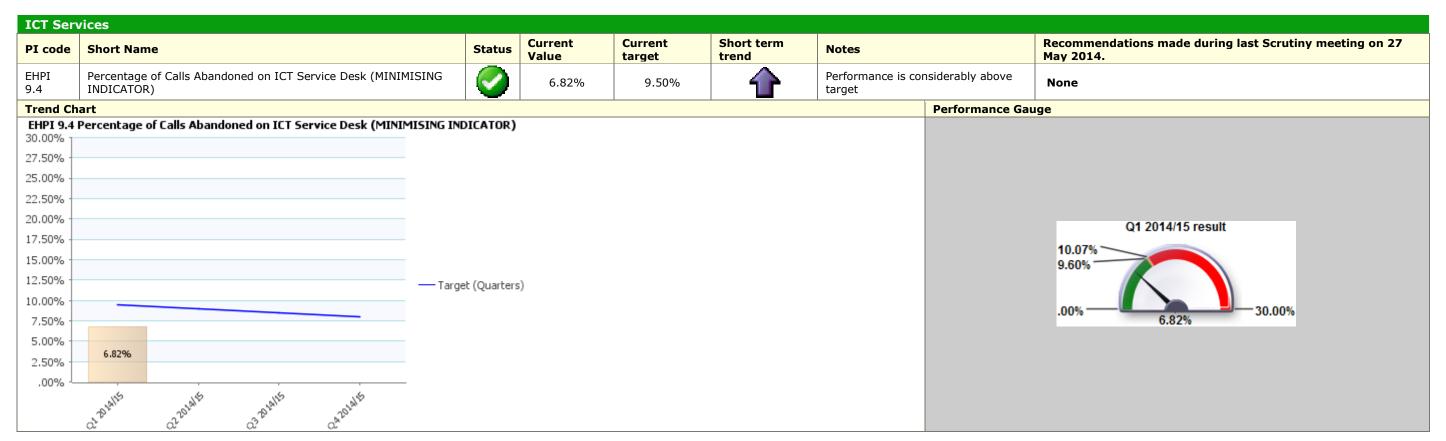

-<br>40,000 -<br>35,000 -<br>25,000 -<br>20,000 -<br>15,000 -<br>5,000 - | 24,968                                                                   |        | as). (MAXIMI     | — Target (Qua     |                        |                                                                                                                                                                       | Q1 2014/15 resulting Q1 24,968                                                                                                                                      | 25,380<br>26,730<br>50,000                                        |

## Traffic Light Red Corporate Priority: Prosperity







#### Traffic Light Amber Corporate Priority: Place



## Traffic Light Green Corporate Priority: Prosperity













### Traffic Light Unknown Corporate Priority: People

| Custo       | Customer Services                                                   |        |                  |                   |                        |                                                                                                                                                                                                                                                                                                                                                     |                                                                   |  |
|-------------|---------------------------------------------------------------------|--------|------------------|-------------------|------------------------|----------