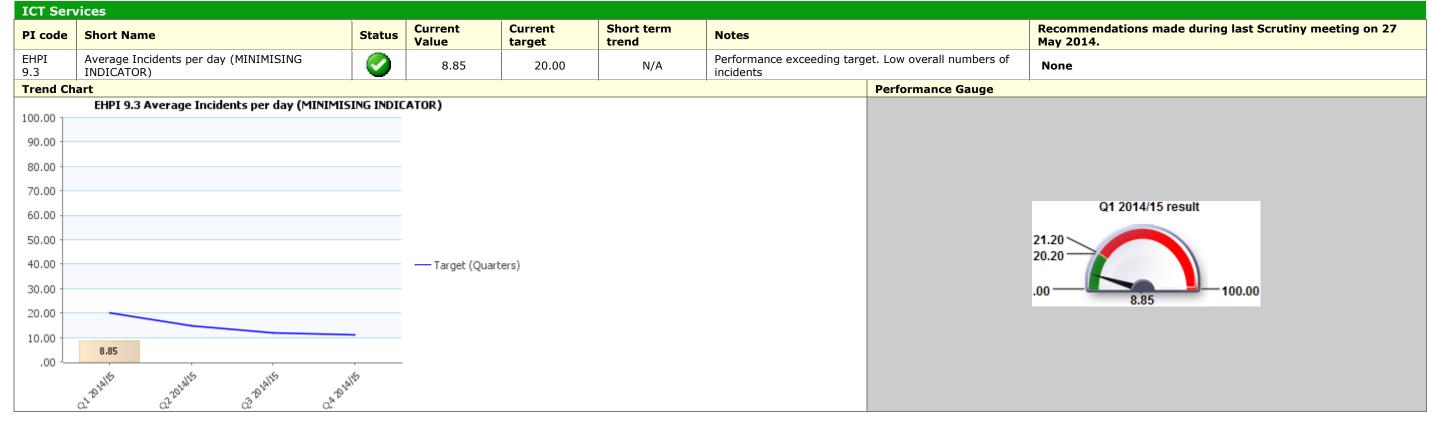

0 -<br>40,000 -<br>35,000 -<br>25,000 -<br>20,000 -<br>15,000 -<br>5,000 - | 24,968                                                                   |        | as). (MAXIMI     | — Target (Qua     |                        |                                                                                                                                                                       | Q1 2014/15 resulting Q1 24,968                                                                                                                                      | 25,380<br>26,730<br>50,000                                        |

## Traffic Light Red Corporate Priority: Prosperity







#### Traffic Light Amber Corporate Priority: Place



## Traffic Light Green Corporate Priority: Prosperity













### Traffic Light Unknown Corporate Priority: People

| Custo       | Customer Services                                                   |        |                  |                   |                        |                                                                                                                                                                                                                                                                                                                                                     |                                                                   |  |
|-------------|---------------------------------------------------------------------|--------|------------------|-------------------|------------------------|--------