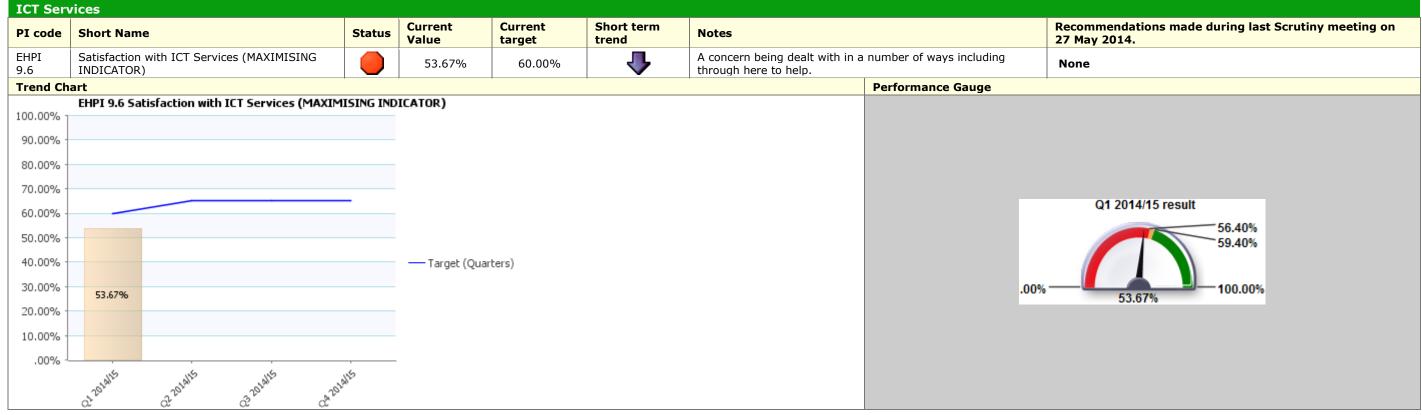

|                                                                   |
| 50,000 -<br>45,000 -<br>40,000 -<br>35,000 -<br>25,000 -<br>20,000 -<br>15,000 -<br>5,000 - | 24,968                                                                   |        | as). (MAXIMI     | — Target (Qua     |                        |                                                                                                                                                                       | Q1 2014/15 resulting Q1 24,968                                                                                                                                      | 25,380<br>26,730<br>50,000                                        |

## Traffic Light Red Corporate Priority: Prosperity







#### Traffic Light Amber Corporate Priority: Place



## Traffic Light Green Corporate Priority: Prosperity













### Traffic Light Unknown Corporate Priority: People

| Custo       | Customer Services                                                   |        |                  |                   |                        |                                                                                                                                                                                                                                                                                                                                                     |                                                                   |  |
|-------------|------------------------------------