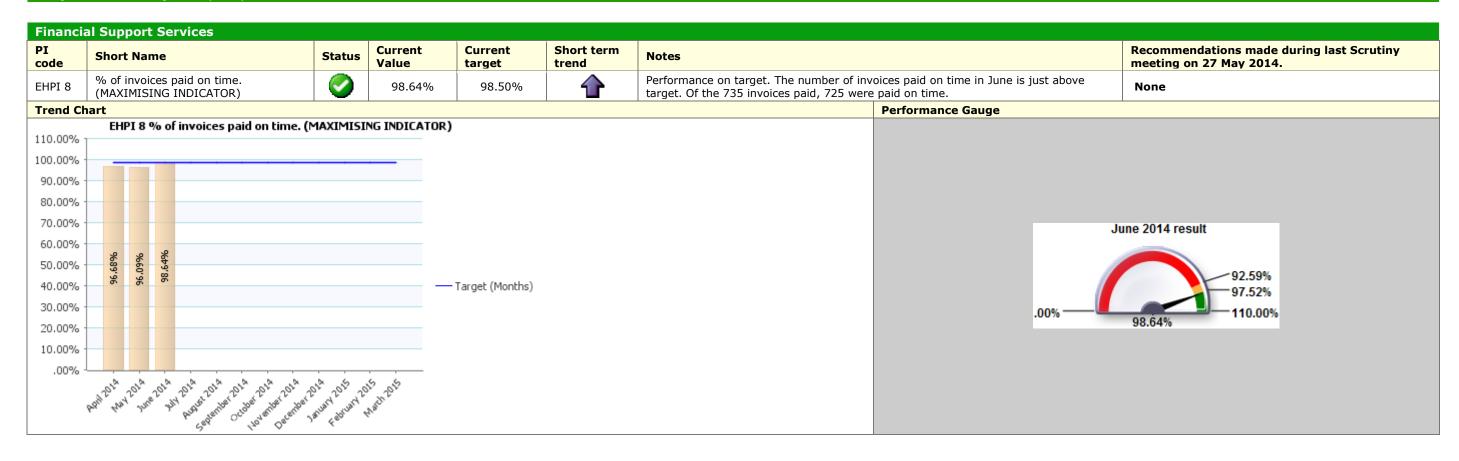

5,000 -<br>40,000 -<br>35,000 -<br>25,000 -<br>20,000 -<br>15,000 -<br>5,000 - | 24,968                                                                   |        | as). (MAXIMI     | — Target (Qua     |                        |                                                                                                                                                                       | Q1 2014/15 resulting Q1 24,968                                                                                                                                      | 25,380<br>26,730<br>50,000                                        |

## Traffic Light Red Corporate Priority: Prosperity







#### Traffic Light Amber Corporate Priority: Place



## Traffic Light Green Corporate Priority: Prosperity













### Traffic Light Unknown Corporate Priority: People

| Custo       | Customer Services                                                   |        |                  |                   |                        |                                                                                                                                                                                                                                                                                                                                                     |                                                                   |  |
|-------------|---------------------------------------------------------------------|--------|------------------|-------------------|------------------------|----