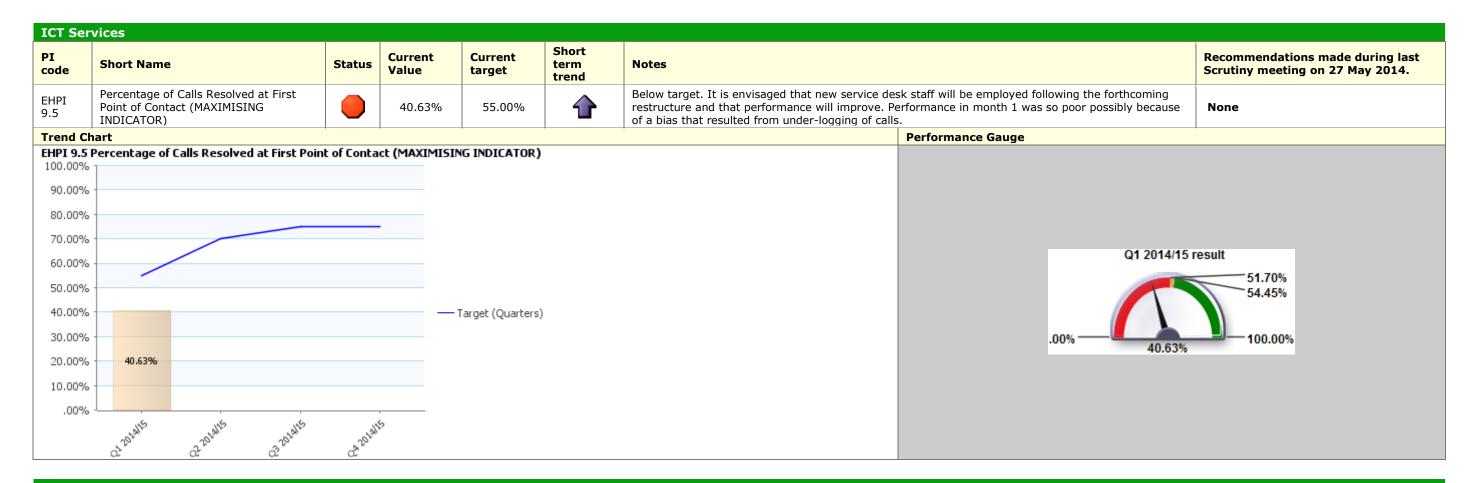

|                                                                   |
| 50,000 -<br>45,000 -<br>40,000 -<br>35,000 -<br>25,000 -<br>20,000 -<br>15,000 -<br>5,000 - | 24,968                                                                   |        | as). (MAXIMI     | — Target (Qua     |                        |                                                                                                                                                                       | Q1 2014/15 resulting Q1 24,968                                                                                                                                      | 25,380<br>26,730<br>50,000                                        |

## Traffic Light Red Corporate Priority: Prosperity







#### Traffic Light Amber Corporate Priority: Place



## Traffic Light Green Corporate Priority: Prosperity













### Traffic Light Unknown Corporate Priority: People

| Custo       | Customer Services                                                   |        |                  |                   |                        |                                                                                                                                                                                                                                                                                                                                                     |                                                                   |  |
|-------------|----------------------------------