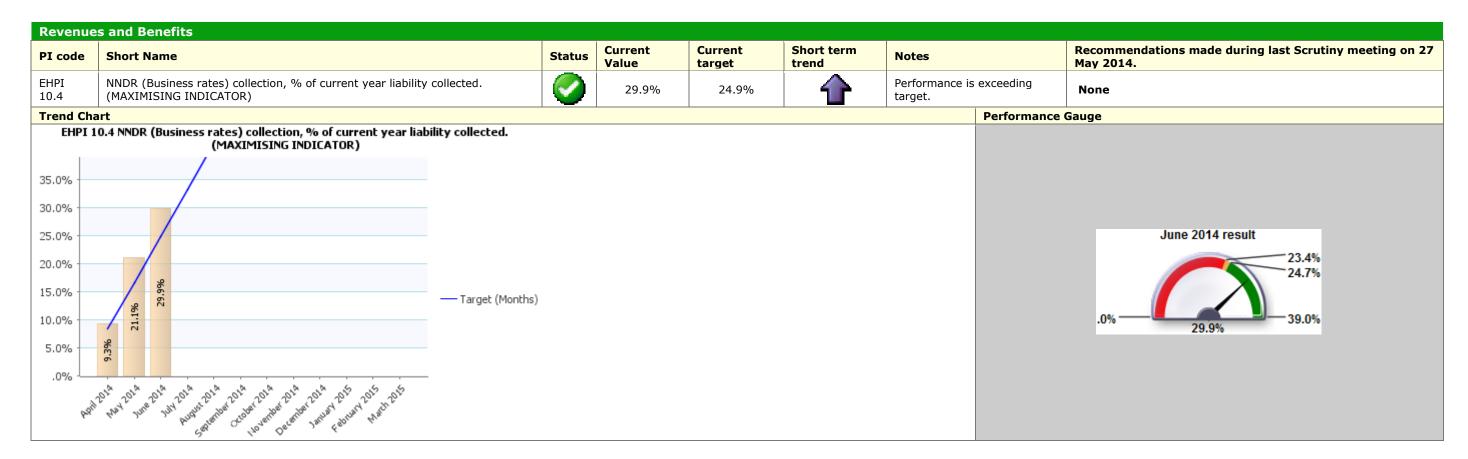

### Traffic Light Unknown Corporate Priority: People

| Custo       | Customer Services                                                   |        |                  |                   |                        |                                                                                                                                                                                                                                                                                                                                                     |                                                                   |  |
|-------------|---------------------------------------------------------------------|--------|------------------|-------------------|------------------------|-----------------------------------------------------------------------------------------------------------------------------------------------------------------------------------------------------------------------------------------------------------------------------------------------------------------------------------------------------|-------------------------------------------------------------------|--|
| PI<br>code  | Short Name                                                          | Status | Current<br>Value | Current<br>target | Short<br>term<br>trend | Notes                                                                                                                                                                                                                                                                                                                                               | Recommendations made during last Scrutiny meeting on 27 May 2014. |  |
| EHPI<br>5.1 | % of complaints resolved in 14 days or less. (MAXIMISING INDICATOR) | TBD    | TBD              | 70.00%            | TBD                    | There is currently no Quarter 1 performance data available. This is due to the system for logging complaints was changed at the start of 2014/15 from LAGON to INFREEMATION and teething problems with the new system meant that the data can not be extracted. The issue is currently being reviewed and will be resolved by early September 2014. | None                                                              |  |